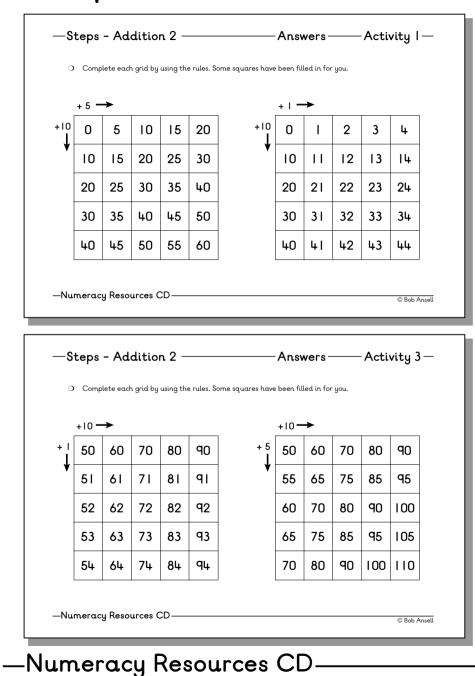

## -Steps Addition 2 - Activities | to 4 -----

Answers

+

O Complete each grid by using the rules. Some squares have been filled in for you.

|         | + 5 - | →  |    |    |    |
|---------|-------|----|----|----|----|
| +10<br> | 0     | 5  | 10 | 15 | 20 |
|         | 10    | 15 | 20 | 25 | 30 |
|         | 20    | 25 | 30 | 35 | 40 |
|         | 30    | 35 | 40 | 45 | 50 |
|         | 40    | 45 | 50 | 55 | 60 |

|        | +   → |    |    |    |    |  |  |
|--------|-------|----|----|----|----|--|--|
| 10<br> | 0     | I  | 2  | 3  | ų  |  |  |
| V      | 10    |    | 12 | 13 | 14 |  |  |
|        | 20    | 21 | 22 | 23 | 24 |  |  |
|        | 30    | 31 | 32 | 33 | 34 |  |  |
|        | 40    | 41 | 42 | 43 | կկ |  |  |

-Numeracy Resources CD-

+

O Complete each grid by using the rules. Some squares have been filled in for you.

|       | +10 |    |    |    |    |  |  |
|-------|-----|----|----|----|----|--|--|
| +<br> | 50  | 60 | 70 | 80 | 90 |  |  |
| V     | 51  | 61 | 71 | 81 | 91 |  |  |
|       | 52  | 62 | 72 | 82 | 92 |  |  |
|       | 53  | 63 | 73 | 83 | 93 |  |  |
|       | 54  | 64 | 74 | 84 | 94 |  |  |

|        | +10- |    |    |     |     |
|--------|------|----|----|-----|-----|
| 5<br>] | 50   | 60 | 70 | 80  | 90  |
| V      | 55   | 65 | 75 | 85  | 95  |
|        | 60   | 70 | 80 | 90  | 100 |
|        | 65   | 75 | 85 | 95  | 105 |
|        | 70   | 80 | 90 | 100 | 110 |