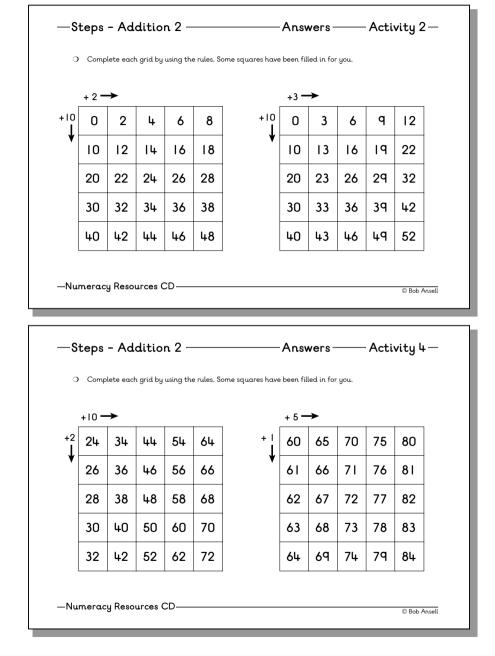

-Numeracy Resources CD-

O Complete each grid by using the rules. Some squares have been filled in for you.

|          | + 2 - | →  |    |    |    |
|----------|-------|----|----|----|----|
| +10<br>L | 0     | 2  | ų  | 6  | 8  |
| V        | 10    | 12 | 14 | 16 | 18 |
|          | 20    | 22 | 24 | 26 | 28 |
|          | 30    | 32 | 34 | 36 | 38 |
|          | 40    | 42 | կկ | 46 | 48 |

|         | +3 - | →  |    |    |    |
|---------|------|----|----|----|----|
| +10<br> | 0    | 3  | 6  | q  | 12 |
| V       | 10   | 13 | 16 | ١٩ | 22 |
|         | 20   | 23 | 26 | 29 | 32 |
|         | 30   | 33 | 36 | 39 | 42 |
|         | 40   | 43 | 46 | 49 | 52 |

+

O Complete each grid by using the rules. Some squares have been filled in for you.

|         | +10 - |    |    |    |    |
|---------|-------|----|----|----|----|
| +2<br>] | 24    | 34 | կկ | 54 | 64 |
| ¥       | 26    | 36 | 46 | 56 | 66 |
|         | 28    | 38 | 48 | 58 | 68 |
|         | 30    | 40 | 50 | 60 | 70 |
|         | 32    | 42 | 52 | 62 | 72 |

| + 5 -> |                      |                               |                                           |                                                       |  |  |
|--------|----------------------|-------------------------------|-------------------------------------------|-------------------------------------------------------|--|--|
| 60     | 65                   | 70                            | 75                                        | 80                                                    |  |  |
| 61     | 66                   | 71                            | 76                                        | 81                                                    |  |  |
| 62     | 67                   | 72                            | 77                                        | 82                                                    |  |  |
| 63     | 68                   | 73                            | 78                                        | 83                                                    |  |  |
| 64     | 69                   | 74                            | 79                                        | 84                                                    |  |  |
|        | 60<br>61<br>62<br>63 | 60 65   61 66   62 67   63 68 | 60 65 70   61 66 71   62 67 72   63 68 73 | 60 65 70 75   61 66 71 76   62 67 72 77   63 68 73 78 |  |  |